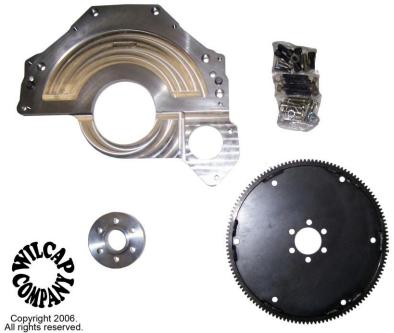

## **302-350 SB Ford to Chevrolet Auto ENGINE TO TRANSMISSION ADAPTER**

| ENGINE APPLICATION YEARS/CID: | FORD SMALL BLOCK 289, 302, 351 1964-1998 |
|-------------------------------|------------------------------------------|
| TRANS APPLICATION YEAR/MODEL: | CHEVY AUTO PG, TH350, 400, 700R4, 4L60   |
| STARTER USED:                 | 1966-1999 MOPAR 2 BOLT STARTER, GEAR     |
|                               | REDUCTION OR DIRECT DRIVE                |
| FLYWHEEL USED:                | INCLUDED. NOTE: FLEXPLATE MUST BE        |
|                               | BALANCED TO ENGINE. SEE NOTES            |
| CLUTCH USED:                  | NA                                       |
| MATERIAL / MACHINING METHODS: | WILCAP CNC MACHINED 6061 T6              |
|                               | ALUMINUM ADAPTER PLATE, DOWEL PINS,      |
|                               | ALLOY ENGINE TO ADAPTER FASTENERS.       |
| ADDITIONAL PARTS NEEDED:      | ENGINE, TRANSMISSION. STARTER            |

NOTES; THE FORD SMALL BLOCK IS AN EXTERNALLY BALANCED ENGINE. We can ship the flexplate with a neutral balance for you to do or we can balance to the factory value if we are supplied with the exact year and displacement of the motor. We recommend that our flexplate be match balanced with the original factory flexpalte/flywheel from the engine or with the rotating assembly if the motor is being rebuilt. We do not supply information regarding engine or transmission installation in to specific frames, bodies, etc. This is the responsibility of the customer and care should be taken to address the issues of motor and transmission mounts, driveline, body and frame clearance, gear ratios, etc. BEFORE the purchase of the engine to transmission adapter. We can assist you with information and dimensions prior to the start of your project so feel free to contact us with any questions.